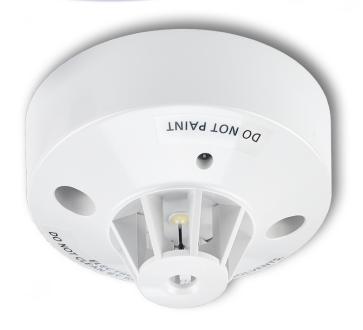

# PRODUCT LEAFLET

Intrinsically safe analog heat detector 2841

## **FEATURES**

- · Addressable intrinsically safe heat detector for fire detection in hazardous areas
- · IP66/67 for outdoor use or in humid areas
- · Up to 20 detectors can be connected to each IS barrier unit
- · Three standard heat detection algorithms available

### **DATA**

- 10 to +55 °C

< 95%

Ø102x65 mm

325 g

IP66/67

Red LED

II 1 G Ex ia IIC T5 Ga