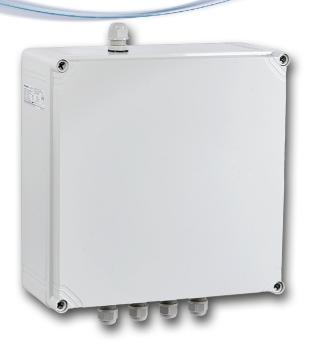

### **FEATURES**

- · Barrier unit for addressable intrinsically safe fire detectors in hazardous areas
- · Barrier unit connects directly on the loop and is mounted outside Ex area
- · Up to 20 detectors can be connected to each IS barrier unit
- · IP66/67 for outdoor use or in humid areas

#### **DATA**

2

24 V DC 50 mA

- 10 to +55 °C

< 95%

300x300x132 mm

3100 g

IP66/67

II (1) G [Ex ia Ga] IIC

#### **GENERAL**

- · Tested and approved according to EN54-18:2005
- · ATEX certificate: DEKRA 11ATEX0106
- · CPR: 2831-CPR-F2577