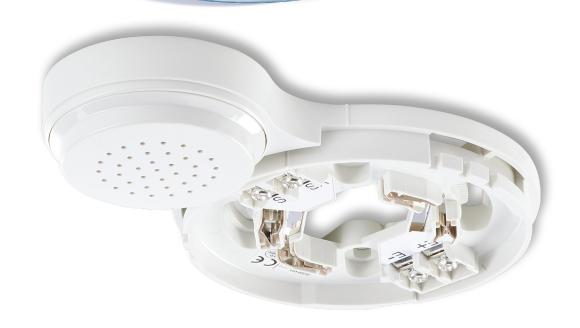

# PRODUCT LEAFLET

Addressable sounder base 3379

### **FEATURES**

- · For installations where an alarm device is required in the same room as a detector
- · Three different sound or priority levels
- · Connected directly on the COM loop
- · Programmable for any kind of trigger condition