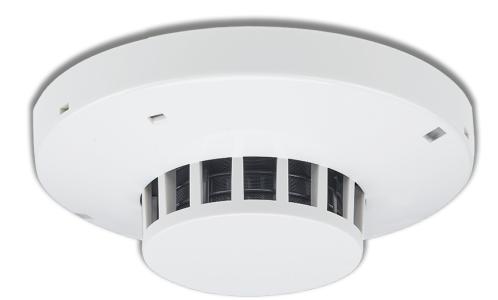

## PRODUCT LEAFLET

Analog smoke detector with isolator 44011

## FEATURES

- · State of the art detector for highest safety
- · Built-in short circuit isolator
- · Supports auto-addressing
- Nuisance alarms reduced by up to 46% by using Advance mode:
- · Variable sensitivity and time delay based on smoke changes just before and after fire alarm level has been reached
- $\cdot$  A learning function will ensure that the most suitable fire alarm algorithm is always used
- $\cdot$  High-tech mesh net prevents dust and insects to enter the detection chamber
- · Installation date and automatic service signal

## GENERAL

Tested and approved according to EN54-7 and EN54-17

Panasonic

- · VdS Approval: G220004
- · CPR: 0786-CPR-21673