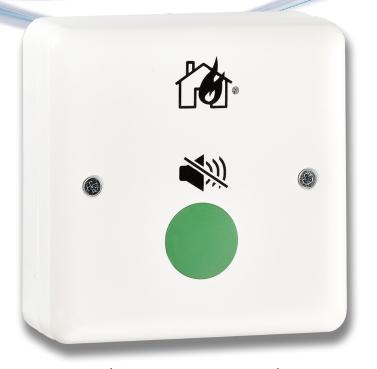

### **FEATURES**

- · Eliminates unnecessary alarms in the system and to the fire brigade.
- · Suitable for apartments or similar locations.
- · Installed together with a smoke detector and a sounder base.
- · If the detector goes into alarm the sounder is activated and the LED is lit. The user pushes the green button within 30 seconds (configurable) and then gets 3 minutes (configurable) to ventilate the smoke from the room.