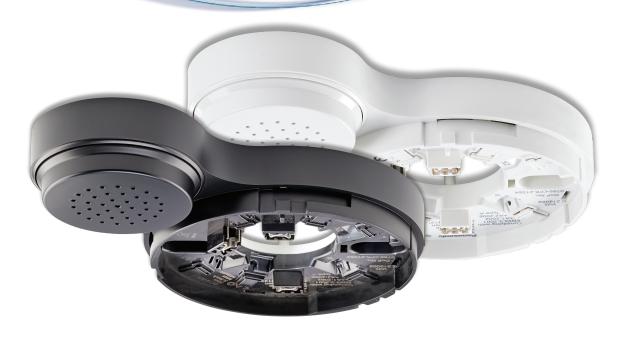

# PRODUCT LEAFLET

Addressable sounder base 4479

# **FEATURES**

- · For installations where an alarm device is required in the same room as a detector
- · Three different sound or priority levels
- · Seven selectable tones
- · Connected directly on the COM loop
- · Programmable for any kind of trigger condition
- · Normal sound pressure level (EN54-3)
- · Low sound pressure level (≈ 84 dB)