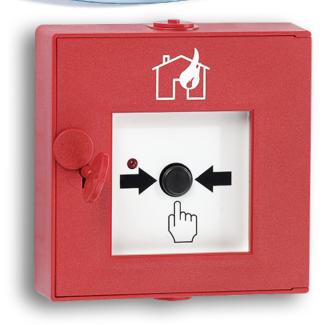

# PRODUCT LEAFLET

Wireless manual call point 4614

## **FEATURES**

- · Ideal in buildings where it is difficult to hide cables and where extensions are required
- · Minimum 170 m transmission range (open air)
- · 6 years battery life
- · High flexibility: Up to 4 base stations on each COM loop and up to 16 wireless units on each base station

#### **DATA**

3V Lithium/1600 mAh

- 10 to +55 °C

868 MHz

< 95%

135x135x36mm

250g, 2 batteries included

Red LED

### **GENERAL**

- · Two batteries included
- · Tested and approved according to EN54-11 and EN54-25
- · VdS approval: G219008
- · CPR: 0786-CPR-21613