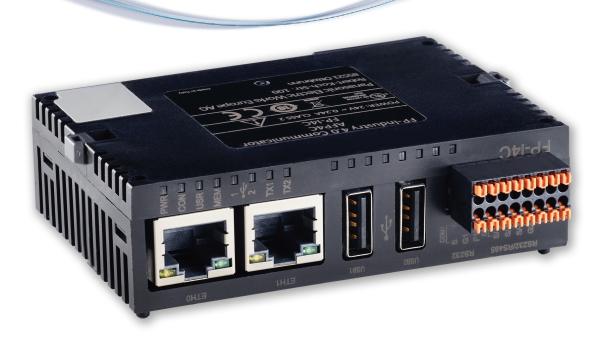

Gateway 5088

## FEATURES

- · Remote presentation of actual EBL status via browser
- · Support for mobile devices
- · 2-way remote operation of an EBL system via up to 1024 bit encryption
- Automatically generated e-mails at predetermined events; fire alarm, service signal, fault etc.
- $\cdot$  Works as gateway to security- and building management systems
- $\cdot$  Mounted on the dedicated DIN rail inside c.i.e