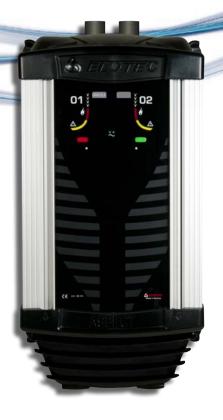

# PRODUCT LEAFLET

Grizzle aspirating smoke detector AE2010G-P

## **FEATURES**

- Extremely reliable in difficult environments; dust, humidity, corrosive, etc.
- · Covers the entire spectrum from server rooms to heavy industry/parking garages.
- Self calibrating without any need at all for manual adjustments.
- · 2/4x100 m pipe lenght.

### **DATA**

230 V AC

- 30 to +55 °C

WiFi

< 98%

272 x 530 x 143 mm

IP44

~6600 g

### **GENERAL**

- Tested and approved according to EN54-4 and EN54-20, classes B and C
- · VdS approval: G 218067 (Addressable)
- · VdS approval: G 218069 (Stand alone)
- · CPR: 0786-CPR-21084