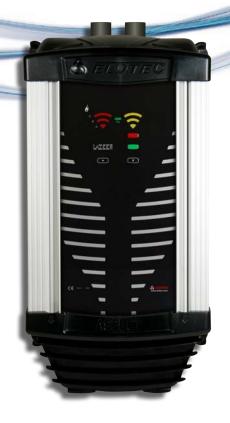

# PRODUCT LEAFLET

Lazeer aspirating smoke detector AE2010L-P

# **FEATURES**

- · Developed for early warning in clean rooms with high demands to quick detection of smoke and fire gases.
- · Lazeer indicates presence of smoke in three preset levels, and can be configured to raise the alarm at any one of these levels.
- · Two pipelines one detection zone.
- · 1x100 meter pipe length.
- · Self calibrating without any need at all for manual adjustments.

### **DATA**

230 V AC

- 30 to +55 °C

WiFi

< 98%

272 x 530 x 143 mm

~6600 g

**GENERAL** 