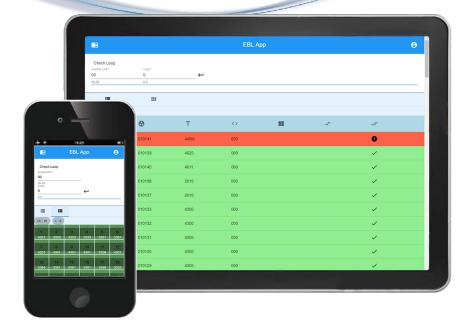

#### Check loop

- · Run a check loop directly from your smartphone
- · Presentation in list- or matrix view